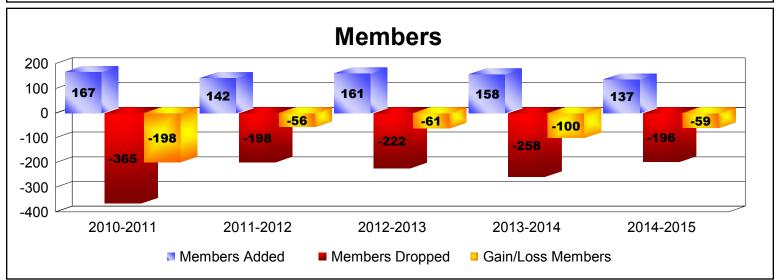

-6 🗠

2010-2011

2011-2012

2014-2015

| Year                | New<br>Clubs | Dropped<br>Clubs | Gain/<br>Loss<br>Clubs | New<br>Members | Charter<br>Members | Reinstate<br>Members | Transfer<br>Members | Total<br>Member<br>Added | Total<br>Members<br>Dropped | Gain/<br>Loss<br>Members |
|---------------------|--------------|------------------|------------------------|----------------|--------------------|----------------------|---------------------|--------------------------|-----------------------------|--------------------------|
| 2010-2011           | 0            | -6               | -6                     | 120            | 13                 | 24                   | 10                  | 167                      | -365                        | -198                     |
| 2011-2012           | 0            | 0                | 0                      | 127            | 0                  | 8                    | 7                   | 142                      | -198                        | -56                      |
| 2012-2013           | 0            | -1               | -1                     | 153            | 1                  | 2                    | 5                   | 161                      | -222                        | -61                      |
| 2013-2014           | 1            | -4               | -3                     | 97             | 47                 | 9                    | 5                   | 158                      | -258                        | -100                     |
| 2014-2015           | 0            | -1               | -1                     | 108            | 3                  | 18                   | 8                   | 137                      | -196                        | -59                      |
| Average             | 0            | -2               | -2                     | 121            | 13                 | 12                   | 7                   | 153                      | -248                        | -95                      |
| 1                   | 0            |                  | 0 0                    |                | Club               | _                    | 1                   | 0                        |                             |                          |
| 0<br>-1<br>-2<br>-3 | 6            | -6               | 0                      | 0              | 1                  | -1                   |                     | -3                       | <u>-1</u> -1                |                          |